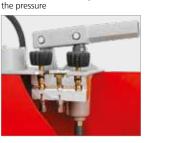

#### **KEY FEATURES**

- A drag indicator displays the preset pressure so that a loss of pressure in the system can be detected easier
- Reliable and precise testing results: the dual-valve system (Twin Valve) enables self-testing of the pump as well as a precise fine adjustment of the pressure
- Especially precise reading as needed: finely scaled (scaling 0.1 bar) pressure gauge available separately
- Testing hose with steel mesh prevents reading mistakes, that can happen when the hose expands during operation
- Type 50-S: Weather and cold-resistant steel container with DURAMANT coating

Pressure gauge for the testing of systems up to 16 bar with a 0.1 scaling

well as a precise fine adjustment of

# ROTHENBERGER