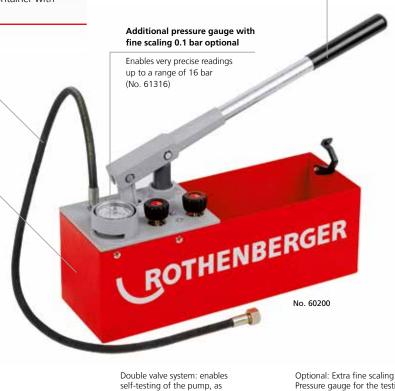

### **RP 50-S / RP 50-S INOX**

Robust precision testing pump for pressure testing of water lines and containers up to 60 bar with very high testing standards

#### **APPLICATION AREA**

Pressure testing with water or oil of piping in residential and industrial construction, as well as for industrial containers (up to 60 bar). Expansion possible with an extra fine scaling pressure gauge (0.1 bar) for testing up to 16 bars

#### **KEY FEATURES**

- A drag indicator displays the preset pressure so that a loss of pressure in the system can be detected easier
- Reliable and precise testing results: the dual-valve system (Twin Valve) enables self-testing of the pump as well as a precise fine adjustment of the pressure
- Especially precise reading as needed: finely scaled (scaling 0.1 bar) pressure gauge available separately
- Testing hose with steel mesh prevents reading mistakes, that can happen when the hose expands during operation
- Type 50-S: Weather and cold-resistant steel container with DURAMANT coating

Testing hose with steel mesh

Weather and cold-resistant

5 year rust-free guarantee -DURAMANT coated

Precise measurement

container

#### Warp-resistant and lockable lever

Ergonomic handle serves as carrying grip too

| Model                | $\sqrt{kg}$ |   | No.   |
|----------------------|-------------|---|-------|
| RP 50-S testing pump | 8           | 1 | 60200 |