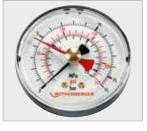

#### **APPLICATION AREA**

Pressure testing with water or oil of piping in residential and industrial construction, as well as for industrial containers (up to 60 bar). Expansion possible with an extra fine scaling pressure gauge (0.1 bar) for testing up to 16 bars

Pressure gauge for the testing of systems up to 16 bar with a 0.1 scaling

well as a precise fine adjustment of