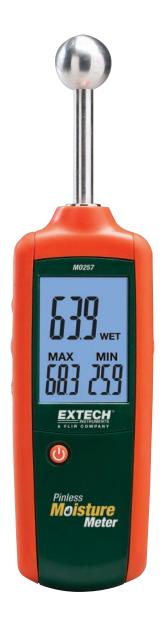

## **Pinless Moisture Meter**

## **Features:**

- Relative pinless moisture reading for non-invasive measurement from 0.0 to 100.0 with 0.1 resolution
- Multifunction backlit triple LCD display
- Pinless measurement depth from 0.78" (20mm) to 1.6" (40mm) below the surface
- High frequency sensing technology
- Automatic Data Hold
- Two adjustable alarm levels with audible beeper and visual (flashing "RISK" or "WET") indicators
- · Automatic calibration (in dry air) when meter is powered on
- · Low battery indication
- Auto Power off
- Dimensions: 9.25x2.5x1.1" (235x63x28mm)
   Weight: 7.7oz (218g)
- · Complete with 3 AA batteries and pouch case

## **Ordering Information:**

M0257..... Pinless Moisture Meter

Authorized Distributor

www.aabtools.com