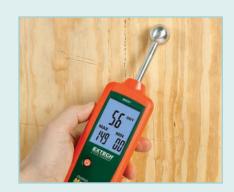

## Non-invasive measurement

Monitor moisture in wood and other building materials with virtually no surface damage

Measures relative moisture of various building materials including wood, particle board, carpeting, and ceiling tiles using non-invasive Pinless Technology