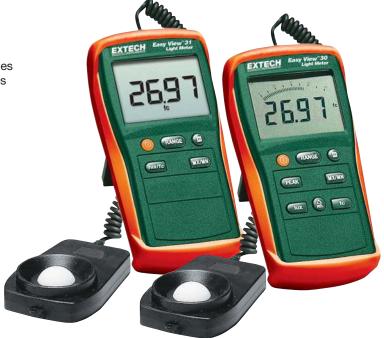

## **EasyView™ Light Meters**

Choice of models for high intensity measurements

Up to 400,000 Lux and 40,000 Foot candles

## **Features:**

- · Compact and rugged design features large display
- Multiple wide measuring ranges: Model EA30 - 40,000Fc in 4 ranges and 400,000Lux in 5 ranges Model EA31 - 20,000Fc in 4 ranges and 20,000Lux in 4 ranges
- Data hold freezes reading on display
- MIN/MAX readings
- Cosine and color corrected measurements
- Low battery and overrange indication
- · Auto power off to save battery life
- Utilizes precision silicon photodiode sensor with 3ft coiled cable for easy storage
- · Complete with built-in stand, remote sensor with protective cover, protective rubber holster, and 6 AAA batteries

## **Additional features for Model EA30:**

- · Large display with bargraph
- Peak hold captures short light pulses to 100µSec
- · Relative function for zero or difference from reference value

High resolution for low level measurements in places like parking lots, stairwells, and ATM machines

| Specifications |              | Range                              | Resolution | Basic Accuracy         |
|----------------|--------------|------------------------------------|------------|------------------------|
| EA30           | Lux          | 40, 400, 4000, 40000, 400000Lux    | 0.01       | $\pm 3\%$ rdg + 0.5%FS |
|                | Foot candles | 40, 400, 4000, 40000Fc             |            |                        |
| EA31           | Lux          | 20, 200, 2000, 20000Lux            | 0.01       | $\pm 3\%$ rdg + 0.5%FS |
|                | Foot candles | 20, 200, 2000, 20000Fc             |            |                        |
| Dimensions     |              | 5.9 x 2.8 x 1.4" (150 x 72 x 33mm) |            |                        |
| Weight         |              | 8.3oz (235g)                       |            |                        |