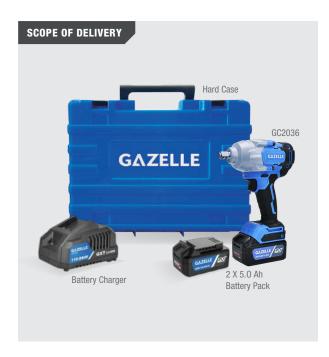

## **GAZELLE**

## GC2036

## 20V BRUSHLESS 1/2 IN. IMPACT WRENCH

## **Robust Aluminium Housing Brushless Motor** Delivering maximum More powerful, higher performance with increased efficiency and longer fastening torque of 910 Nm runtime **Forward Reverse** 1/2" Square Drive **Control Switch LED Light** Illuminates dark work spaces **Ergonomic Rubber Handle** Increased comfort while using the tool for long durations **Variable Speed Trigger** with 4 Mode Torque Select Allows to select different modes and speed control with smart reverse mode 20V 5Ah Battery For maximum runtime and power GAZELLE





| SPECIFICATION       |                                               |
|---------------------|-----------------------------------------------|
| Power Source        | Cordless                                      |
| Voltage             | 20V                                           |
| Battery Capacity    | 5.0 Ah                                        |
| Motor Type          | Brushless                                     |
| Max Torque          | 698 Nm                                        |
| Breakaway Torque    | 910 Nm                                        |
| No Load Speed       | 0 - 500 / 0 - 1200 / 0 - 1900 / 0- 2200 RPM   |
| Imapacts Per Minute | 0 - 1000 / 0 - 1700 / 0 - 2400 / 0 - 2700 IPM |
| Torque Settings     | 0 - 300 / 0 - 400 / 0 - 500 / 0 - 698 Nm      |
| Tool