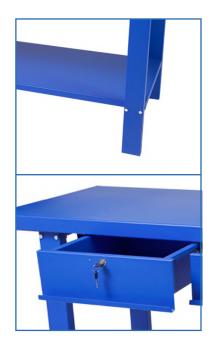

## **Features**

- 59" Heavy Duty Work Bench makes a perfect addition to your garage or workshop
- Two lockable drawers provide storage for smaller tools
- Made from durable cold rolled steel
- Tough industrial powdercoat paint finish for scratch and corrosion resistance
- Bottom shelf allows for storage of larger items