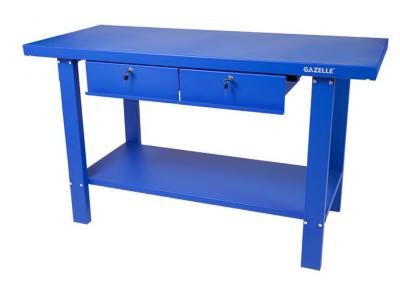

## **59" Steel Workbench With Drawers**

## **Features**

- 59" Heavy Duty Work Bench makes a perfect addition to your garage or workshop
- Two lockable drawers provide storage for smaller tools
- Made from durable cold rolled steel
- Tough industrial powdercoat paint finish for scratch and corrosion resistance
- Bottom shelf allows for storage of larger items