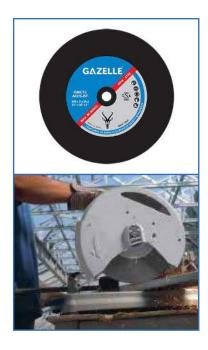

## **Large Diameter Cutting Wheels**

Suitable for chop saw machines, reinforced wheels come with a unique design engineered for free cutting on all kinds of pipe, angles & channels. Double reinforcement improves life on high pressure cutting.

| MODEL  | SIZE (DIA x THK x BORE) | STD PACKING | APPLICATIONS    |
|--------|-------------------------|-------------|-----------------|
| GMC12  | 300 x 3 x 25.4 mm       | 25 PCS      | METAL           |
| GMC14  | 350 x 3 x 25.4 mm       | 25 PCS      | METAL           |
| GMC16  | 400 x 3 x 25.4 mm       | 25 PCS      | METAL           |
| GSSC14 | 350 x 3.2 x 25.4 mm     | 25 PCS      | STAINLESS STEEL |
| GSSC16 | 400 x 3.2 x 25.4 mm     | 25 PCS      | STAINLESS STEEL |