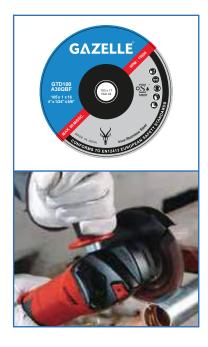

## **Ultra Thin Wheels**

| MODEL  | SIZE (DIA x THK x BORE) | STD PACKING | SPEED RPM |
|--------|-------------------------|-------------|-----------|
| GTD100 | 100 x 1 x 16 mm         | 100 PCS     | 15300     |
| GTD115 | 115 x 1.2 x 22 mm       | 100 PCS     | 15300     |
| GTD125 | 125 x 1.2 x 22 mm       | 40 PCS      | 15300     |