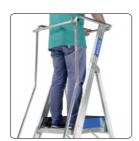

## **Platform Ladders**

G5800 Series

360° waist high guard-rail to work securely facing any direction

Anti-slip 570 x 400 mm platform with an integrated toe board

Compact dimensions when folded

150

| MODEL | LADDER HEIGHT |       | WORKING HEIGHT |       | PLATFORM HEIGHT |       | PLATFORM SIZE | APPROX SPREAD | WEIGHT   | LOAD     |
|-------|---------------|-------|----------------|-------|-----------------|-------|---------------|---------------|----------|----------|
|       | FEET          | METER | FEET           | METER | FEET            | METER |               |               | WEIGHT   | CAPACITY |
| G5804 | 7.0           | 2.2   | 11.0           | 3.2   | 4.0             | 1.2   | 0.58m x 0.4m  | 1.4m          | 16.6 Kgs | 150 Kgs  |
| G5805 | 8.0           | 2.4   | 11.0           | 3.3   | 5.0             | 1.4   | 0.58m x 0.4m  | 1.6m          | 18.0 Kgs | 150 Kgs  |
| G5806 | 9.0           | 2.7   | 12.0           | 3.6   | 6.0             | 1.7   | 0.58m x 0.4m  | 1.8m          | 22.0 Kgs | 150 Kgs  |
| G5808 | 11.0          | 3.3   | 14.0           | 4.3   | 8.0             | 2.3   | 0.58m x 0.4m  | 2.2m          | 23.6 Kgs | 150 Kgs  |