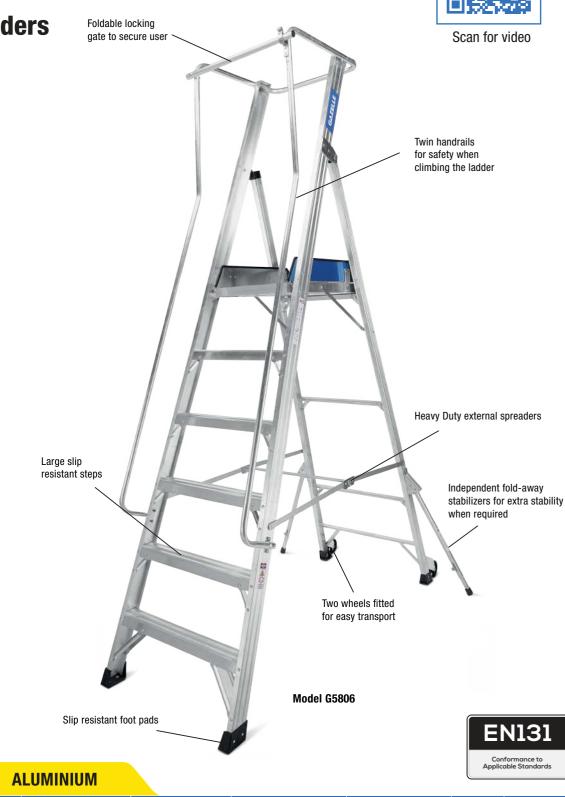

## **Platform Ladders**

G5800 Series

360° waist high guard-rail to work securely facing any direction

Anti-slip 570 x 400 mm platform with an integrated toe board

Compact dimensions when folded

150

| MODEL | LADDER HEIGHT |       | WORKING HEIGHT |       | PLATFORM HEIGHT |       | PLATFORM SIZE | APPROX SPREAD | WEIGHT   | LOAD     |
|-------|---------------|-------|----------------|-------|-----------------|-------|---------------|---------------|----------|----------|
|       | FEET          | METER | FEET           | METER | FEET            | METER |               |               | WEIGHT   | CAPACITY |
| G5804 | 7.0           | 2.2   | 11.0           | 3.2   | 4.0             | 1.2   | 0.58m x 0.4m  | 1.4m          | 16.6 Kgs | 150 Kgs  |
| G5805 | 8.0           | 2.4   | 11.0           | 3.3   | 5.0             | 1.4   | 0.58m x 0.4m  | 1.6m          | 18.0 Kgs | 150 Kgs  |
| G5806 | 9.0           | 2.7   | 12.0           | 3.6   | 6.0             | 1.7   | 0.58m x 0.4m  | 1.8m          | 22.0 Kgs | 150 Kgs  |
| G5808 | 11.0          | 3.3   | 14.0           | 4.3   | 8.0             | 2.3   | 0.58m x 0.4m  | 2.2m          | 23.6 Kgs | 150 Kgs  |