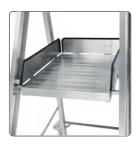

## **Platform Ladders**

G5800 Series

360° waist high guard-rail to work securely facing any direction

Anti-slip 570 x 400 mm platform with an integrated toe board

Compact dimensions when folded

150

| MODEL | LADDER HEIGHT |       | WORKING HEIGHT |       | PLATFORM HEIGHT |       | PLATFORM SIZE | APPROX SPREAD | WEIGHT   | LOAD     |
|-------|---------------|-------|----------------|-------|-----------------|-------|---------------|---------------|----------|----------|
|       | FEET          | METER | FEET           | METER | FEET            | METER |               |               | WEIGHT   | CAPACITY |
| G5804 | 7.0           | 2.2   | 11.0           | 3.2   | 4.0             | 1.2   | 0.58m x 0.4m  | 1.4m          | 16.6 Kgs | 150 Kgs  |
| G5805 | 8.0           | 2.4   | 11.0           | 3.3   | 5.0             | 1.4   | 0.58m x 0.4m  | 1.6m          | 18.0 Kgs | 150 Kgs  |
| G5806 | 9.0           | 2.7   | 12.0           | 3.6   | 6.0             | 1.7   | 0.58m x 0.4m  | 1.8m          | 22.0 Kgs | 150 Kgs  |
| G5808 | 11.0          | 3.3   | 14.0           | 4.3   | 8.0             | 2.3   | 0.58m x 0.4m  | 2.2m          | 23.6 Kgs | 150 Kgs  |