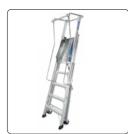

## **Platform Ladders**

G5800 Series

360° waist high guard-rail to work securely facing any direction

Anti-slip 570 x 400 mm platform with an integrated toe board

Compact dimensions when folded

150

| MODEL | LADDER HEIGHT |       | WORKING HEIGHT |       | PLATFORM HEIGHT |       | PLATFORM SIZE | APPROX SPREAD | WEIGHT   | LOAD     |
|-------|---------------|-------|----------------|-------|-----------------|-------|---------------|---------------|----------|----------|
|       | FEET          | METER | FEET           | METER | FEET            | METER |               |               | WEIGHT   | CAPACITY |
| G5804 | 7.0           | 2.2   | 11.0           | 3.2   | 4.0             | 1.2   | 0.58m x 0.4m  | 1.4m          | 16.6 Kgs | 150 Kgs  |
| G5805 | 8.0           | 2.4   | 11.0           | 3.3   | 5.0             | 1.4   | 0.58m x 0.4m  | 1.6m          | 18.0 Kgs | 150 Kgs  |
| G5806 | 9.0           | 2.7   | 12.0           | 3.6   | 6.0             | 1.7   | 0.58m x 0.4m  | 1.8m          | 22.0 Kgs | 150 Kgs  |
| G5808 | 11.0          | 3.3   | 14.0           | 4.3   | 8.0             | 2.3   | 0.58m x 0.4m  | 2.2m          | 23.6 Kgs | 150 Kgs  |