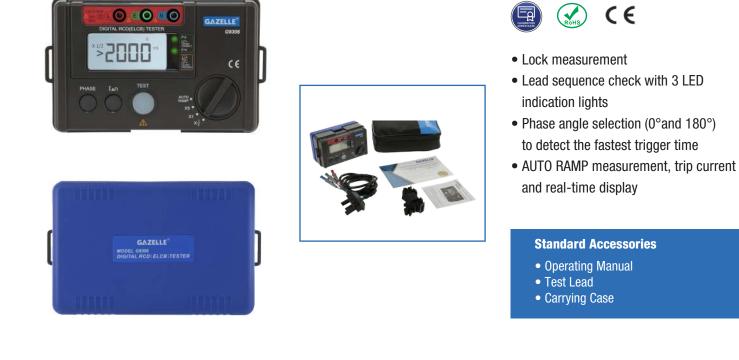

## G9300 Series - G9306

The GAZELLE G9306 RCB-ELCB Tester is designed to perform quick checks of your electrical panels. Whether you conducting the testing & commissioning of a newly installed electrical panel, a routine check or preventive maintenance of an existing panel, the G9306 RCD/ELCB Tester is the perfect instrument for your testing requirements.