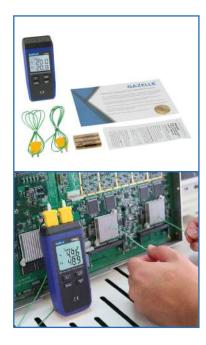

## **Standard Accessories**

- Operating Manual
- Temperature Probe
- 1.5V AAA 3pcs

| Specifications                 | Ran        | ge           | Best Accuracy |
|--------------------------------|------------|--------------|---------------|
| Temperature measurement (K)    | -50~1300°C |              | ±(0.5%+1)     |
| Temperature measurement (J)    | -50~1200°C |              | ±(0.5%+1)     |
| Features                       |            |              |               |
| Difference measurement (T1-T2) |            | $\checkmark$ |               |
| Unit conversion (°C/°F)        |            | $\checkmark$ |               |
| Max/Min/Avg                    |            |              |               |
| Function selection (K/J)       |            |              |               |
| Backlight                      |            | V            |               |
| Working temperature            |            | 0°C~40°C     |               |
| Working humidity (relative)    |            | ≤80%RH       |               |
| 1m drop test                   |            |              |               |
| Power                          |            | 3 x AAA      |               |