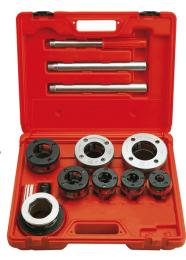

## 600 Set PROFESSIONAL

Plastic box (430 x 350 x 150 mm).

Made in Spain

## Die head included:

No. métric

| No. metric<br>(P1,5 mm) | ø     | kg. |   |
|-------------------------|-------|-----|---|
| 6000M1600               | 16 mm | 0,6 | 1 |
| 6000M2000               | 20 mm | 0,6 | 1 |
| 6000M2500               | 25 mm | 0,6 | 1 |
| 6000M3200               | 32 mm | 0,6 | 1 |