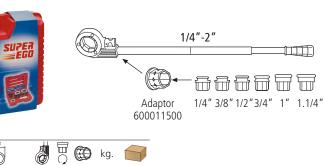

Die heads can be placed in both sides.

Dies and die heads are CNC manufactured. Simple and easy to use ratchet up to 2" (1/4" to 1. 1/4" with adaptor).

Interchangeability of die heads and with portable threaders.