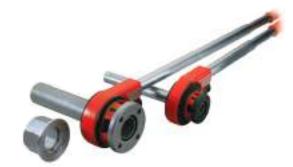

## Manual pipe threaders

Enclosed ratchet drop head threader and concealed ratchet system that allows quick and easy change of die heads.

Off centered handle ratchet to enable to work on confined areas.

Die heads can be placed in both sides.

Dies and die heads are CNC manufactured. Simple and easy to use ratchet up to 2" (1/4" to 1. 1/4" with adaptor).

Interchangeability of die heads and with portable threaders.