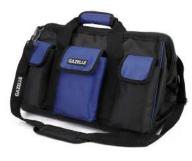

## 16" Tool Bag Wide Open Mouth

G8200 Series - G8216

- 100% waterproof and crack-proof polymer base
- Padded handle and shoulder strap for maximum comfort
- Long handles so can be carried open
- Large internal storage area with 25 additional pockets & holders
- Durable reinforced polyester construction with extra wide opening mouth for easy access (16")
- Size: 41 cm L x 33 cm W x 30 cm H

## 20" Tool Bag Wide Open Mouth

G8200 Series - G8220

- 100% waterproof and crack-proof polymer base
- Padded handle and shoulder strap for maximum comfort
- Long handles so can be carried open
- Large internal storage area with 25 additional pockets & holders
- Durable reinforced polyester construction with extra wide opening mouth for easy access (20")
- Size: 55 cm L x 33 cm W x 30 cm H