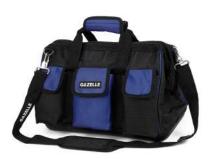

## 16" Tool Bag Wide Open Mouth

G8200 Series - G8216

- 100% waterproof and crack-proof polymer base
- Padded handle and shoulder strap for maximum comfort
- Long handles so can be carried open
- Large internal storage area with 25 additional pockets & holders
- Durable reinforced polyester construction with extra wide opening mouth for easy access (16")
- Size: 41 cm L x 33 cm W x 30 cm H

## 20" Tool Bag Wide Open Mouth

G8200 Series - G8220

- 100% waterproof and crack-proof polymer base
- Padded handle and shoulder strap for maximum comfort
- Long handles so can be carried open
- Large internal storage area with 25 additional pockets & holders
- Durable reinforced polyester construction with extra wide opening mouth for easy access (20")
- Size: 55 cm L x 33 cm W x 30 cm H