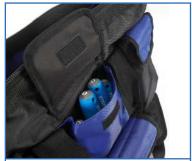

## 16" Tool Bag Wide Open Mouth

G8200 Series - G8216

- 100% waterproof and crack-proof polymer base
- Padded handle and shoulder strap for maximum comfort
- Long handles so can be carried open
- Large internal storage area with 25 additional pockets & holders
- Durable reinforced polyester construction with extra wide opening mouth for easy access (16")
- Size: 41 cm L x 33 cm W x 30 cm H

## 20" Tool Bag Wide Open Mouth

G8200 Series - G8220

- 100% waterproof and crack-proof polymer base
- Padded handle and shoulder strap for maximum comfort
- Long handles so can be carried open
- Large internal storage area with 25 additional pockets & holders
- Durable reinforced polyester construction with extra wide opening mouth for easy access (20")
- Size: 55 cm L x 33 cm W x 30 cm H