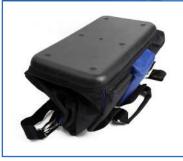

## 16" Tool Bag Wide Open Mouth

G8200 Series - G8216

- 100% waterproof and crack-proof polymer base
- Padded handle and shoulder strap for maximum comfort
- Long handles so can be carried open
- Large internal storage area with 25 additional pockets & holders
- Durable reinforced polyester construction with extra wide opening mouth for easy access (16")
- Size: 41 cm L x 33 cm W x 30 cm H

## 20" Tool Bag Wide Open Mouth

G8200 Series - G8220

- 100% waterproof and crack-proof polymer base
- Padded handle and shoulder strap for maximum comfort
- Long handles so can be carried open
- Large internal storage area with 25 additional pockets & holders
- Durable reinforced polyester construction with extra wide opening mouth for easy access (20")
- Size: 55 cm L x 33 cm W x 30 cm H