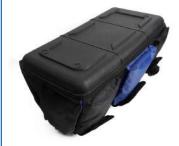

## 16" Tool Bag Wide Open Mouth

G8200 Series - G8216

- 100% waterproof and crack-proof polymer base
- Padded handle and shoulder strap for maximum comfort
- Long handles so can be carried open
- Large internal storage area with 25 additional pockets & holders
- Durable reinforced polyester construction with extra wide opening mouth for easy access (16")
- Size: 41 cm L x 33 cm W x 30 cm H

## 20" Tool Bag Wide Open Mouth

G8200 Series - G8220

- 100% waterproof and crack-proof polymer base
- Padded handle and shoulder strap for maximum comfort
- Long handles so can be carried open
- Large internal storage area with 25 additional pockets & holders
- Durable reinforced polyester construction with extra wide opening mouth for easy access (20")
- Size: 55 cm L x 33 cm W x 30 cm H