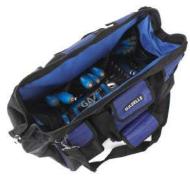

## 16" Tool Bag Wide Open Mouth

G8200 Series - G8216

- 100% waterproof and crack-proof polymer base
- Padded handle and shoulder strap for maximum comfort
- Long handles so can be carried open
- Large internal storage area with 25 additional pockets & holders
- Durable reinforced polyester construction with extra wide opening mouth for easy access (16")
- Size: 41 cm L x 33 cm W x 30 cm H

## 20" Tool Bag Wide Open Mouth

G8200 Series - G8220

- 100% waterproof and crack-proof polymer base
- Padded handle and shoulder strap for maximum comfort
- Long handles so can be carried open
- Large internal storage area with 25 additional pockets & holders
- Durable reinforced polyester construction with extra wide opening mouth for easy access (20")
- Size: 55 cm L x 33 cm W x 30 cm H