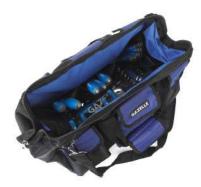

## 16" Tool Bag Wide Open Mouth

G8200 Series - G8216

- 100% waterproof and crack-proof polymer base
- Padded handle and shoulder strap for maximum comfort
- Long handles so can be carried open
- Large internal storage area with 25 additional pockets & holders
- Durable reinforced polyester construction with extra wide opening mouth for easy access (16")
- Size: 41 cm L x 33 cm W x 30 cm H

## 20" Tool Bag Wide Open Mouth

G8200 Series - G8220

- 100% waterproof and crack-proof polymer base
- Padded handle and shoulder strap for maximum comfort
- Long handles so can be carried open
- Large internal storage area with 25 additional pockets & holders
- Durable reinforced polyester construction with extra wide opening mouth for easy access (20")
- Size: 55 cm L x 33 cm W x 30 cm H