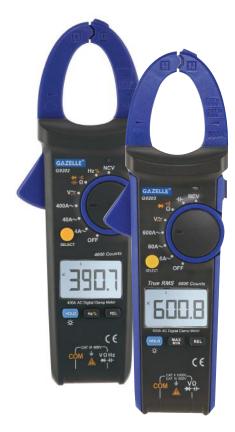

## GAZELLE G9202, G9203 600A True RMS Digital Clamp Meter

The Gazelle G9202, G9203 clamp meter is the right tool to diagnose a wide range of electrical issues in commercial and industrial applications. Capable to True RMS measurements, AC DC voltage, AC Current, Resistance, Capacitance and Frequency measurement to fulfill the needs of daily test and measurements requirements. The tool is ergonomic designed and features a large backlight display for efficient troubleshooting.

- TRMS measurement AC-DC Voltage and AC current measurement
- Multi function capable for Resistance, Diode, Continuity, Frequency measurements
- 600A full range overload protection for additional safety
- CAT II 1000V / CAT III 600V safety rating
- Big LCD display Clear white backlight for measurement is dark areas
- Includes a built in torch for dark electrical panel
- NCV voltage detectors for safety verification
- Includes Gazelle branded carrying case

| G9202                   |                              |               | G9203                                            |               |
|-------------------------|------------------------------|---------------|--------------------------------------------------|---------------|
| Specifications          | Range                        | Best Accuracy | Range                                            | Best Accuracy |
| AC Current (A)          | 4A/40A/400A                  | ±(1.8%+9)     | 6A/60A/600A                                      | ±(2.5%+5)     |
| AC Voltage (V)          | 4V/40V/400V/600V             | ±(1.2%+5)     | 6V/60V/600V/750V                                 | ±(1.2%+5)     |
| DC Voltage (V)          | 400mV/4V/40V/400V/600V       | ±(0.8%+1)     | 600mV/6V/60V/600V/1000V                          | ±(0.8%+1)     |
| Resistance (Ω)          | 400Ω/4kΩ/40kΩ/400kΩ/4ΜΩ/40ΜΩ | ±(1.0%+2)     | 600Ω/6kΩ/60kΩ/600kΩ/6ΜΩ/60ΜΩ                     | ±(1%+2)       |
| Capacitance (F)         | 50nF/500nF/5μF/50μF/100μF    | ±(4.0%+5)     | 99.99nF/999.9nF/9.999µF/<br>999.9µF/9.999mF/60mF | ±(4.0%+5)     |
| Frequency               | 10Hz~1MHz                    | ±(0.1%+4)     |                                                  | , ,           |
| Features                |                              |               |                                                  |               |
| Auto Range              | √                            |               | √                                                |               |
| Jaw Capacity            | 30mm                         |               | 30mm                                             |               |
| Diode Around            | 1.5V                         |               | Around 3.0V                                      |               |
| NCV                     | √                            |               | √                                                |               |
| Data Hold               | √                            |               | √                                                |               |
| Relative Mode           | √                            |               | √                                                |               |
| LCD Backlight           | √                            |               | √                                                |               |
| Flashlight              | √                            |               | √                                                |               |
| Auto Power Off          | √                            |               | √                                                |               |
| Continuity Buzzer       | √                            |               | √                                                |               |
| Low Battery Indication  | ≤2.4V                        |               | ≤3.6V                                            |               |
| Input Protection        |                              |               | $\checkmark$                                     |               |
| Input Impedance for DCV | ≥10MΩ                        |               | ≥10MΩ                                            |               |