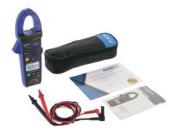

|
| Auto Power Off          | √                            |               | √                                                |               |
| Continuity Buzzer       | √                            |               | √                                                |               |
| Low Battery Indication  | ≤2.4V                        |               | ≤3.6V                                            |               |
| Input Protection        |                              |               | $\checkmark$                                     |               |
| Input Impedance for DCV | ≥10MΩ                        |               | ≥10MΩ                                            |               |

## **Standard Accessories**

- Operating Manual
- Test Lead
- Carrying Case