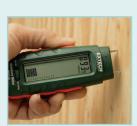

## **Pocket Moisture Meter**

Displays moisture in wood and other building materials

## **Features:**

- 2-in-1 Digital LCD readout and analog bargraph
- Use on wall board, sheet rock, cardboard, plaster, concrete, and mortar
- Self-contained, pocket sized meter with belt clip
- · Replaceable threaded measurement electrode pins
- · Impact proof housing
- Auto power off conserves battery energy
- Battery operated for on-the-go measurements
- Built-in battery check and measurement verification test
- · Complete with protective cap, replacement pins, and three CR-2032 button batteries