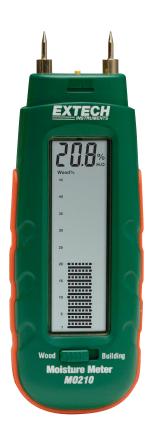

## **Pocket Moisture Meter**

Displays moisture in wood and other building materials

## **Features:**

- 2-in-1 Digital LCD readout and analog bargraph
- Use on wall board, sheet rock, cardboard, plaster, concrete, and mortar
- Self-contained, pocket sized meter with belt clip
- · Replaceable threaded measurement electrode pins
- · Impact proof housing
- Auto power off conserves battery energy
- Battery operated for on-the-go measurements
- Built-in battery check and measurement verification test
- · Complete with protective cap, replacement pins, and three CR-2032 button batteries

| Specifications           |                                    |
|--------------------------|------------------------------------|
| Wood Moisture Range      | 6 to 44%                           |
| Basic Accuracy           | ±1%                                |
| Other Building Materials | 0.2 to 2.0%                        |
| Basic Accuracy           | ±0.1%                              |
| Measurement principle    | Electrical resistance              |
| Electrode length         | 0.3" (8mm)                         |
| Electrode pins           | Integrated, replaceable            |
| Auto Power Off           | After approx. 15 minutes           |
| Operating Temperature    | 32 to 104°F (0 to 40°C)            |
| Operating Humidity       | 85% Relative Humidity maximum      |
| Power supply             | Three CR-2032 button cells         |
| Dimensions               | 5.1 x 1.6 x 1.0" (130 x 40 x 25mm) |
| Weight                   | 3.5 oz (100g)                      |