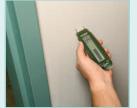

## **Pocket Moisture Meter**

Displays moisture in wood and other building materials

## **Features:**

- 2-in-1 Digital LCD readout and analog bargraph
- Use on wall board, sheet rock, cardboard, plaster, concrete, and mortar
- Self-contained, pocket sized meter with belt clip
- · Replaceable threaded measurement electrode pins
- · Impact proof housing
- Auto power off conserves battery energy
- Battery operated for on-the-go measurements
- Built-in battery check and measurement verification test
- · Complete with protective cap, replacement pins, and three CR-2032 button batteries