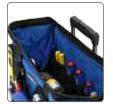

## GAZELLE G8209

## 23 POCKET TOOL TROLLEY BAG

- Tool case with telescopic trolley, Telescopic carrying handle.
- 23 Practically arranged strong pockets on the outside and inside area
- Ideal for accommodating of tools, accessories and documents
- Padded carry handle
- Robust zipper, Strong design due to the plastic reinforcement, With wide rollers and standing feet for a firm standing
- Size: 44.5 cm L x 25 cm W x 35.5 cm H