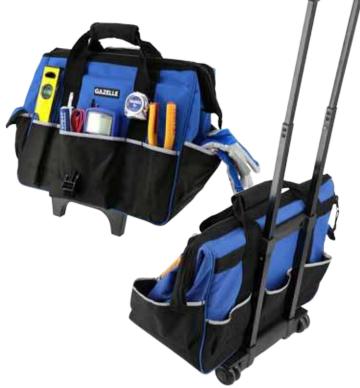

## GAZELLE G8209

## 23 POCKET TOOL TROLLEY BAG

- Tool case with telescopic trolley, Telescopic carrying handle.
- 23 Practically arranged strong pockets on the outside and inside area
- Ideal for accommodating of tools, accessories and documents
- Padded carry handle
- Robust zipper, Strong design due to the plastic reinforcement, With wide rollers and standing feet for a firm standing
- Size: 44.5 cm L x 25 cm W x 35.5 cm H