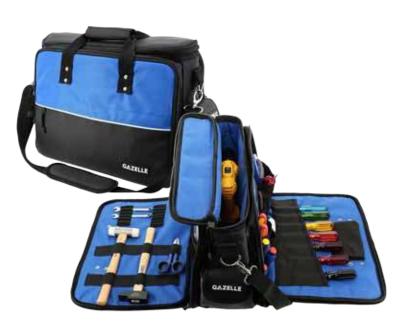

## GAZELLE G8217

17" TECHNICIAN TOOL CASE

- 50 pockets and holders including fold out panels for easy tool access
- Padded handle and shoulder strap for maximum comfort
- Padded central compartment fits laptop or tools
- Side phone pocket
- Size: 40 cm L x 47 cm H