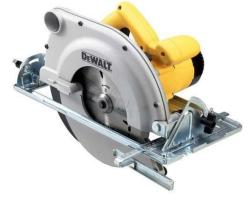

## D23700-LX 235mm Circular Saw 110V

## FEATURES

- > High power, durable motor delivers excellent power even at maximum depth of cut
- > Stable block construction for low vibration running and long service life
- > Spindle lock for ease of blade change
- > Optimum balance for fatigue-free operation
- Additional handle for two-handed work
- > Steel shoe for added durability
- Protection hood for sawdust extraction
- > Variable adjustment of the mitre angle to 45° for added versatility