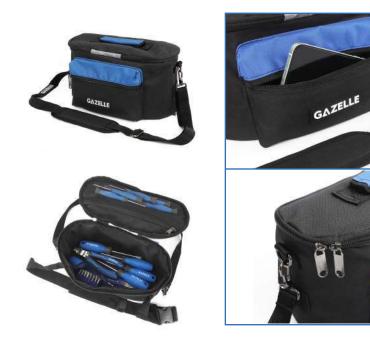

## 8-Pocket Tool Bumbag

G8200 Series - G8202

- Tool adjustable waist belt, with plastic buckle
- Small mesh compartment on the inside flap of the bumbag
- Inner and outer pockets to secure tools
- Size: 11.4 in L x 5.12 in W x 6.7 in