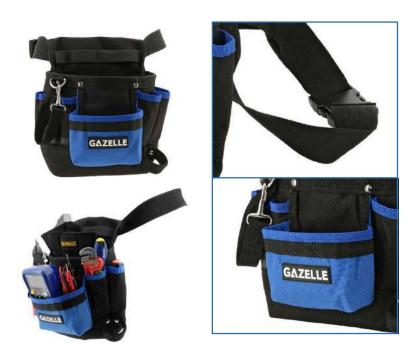

## 7-Pocket Tool Pouch w/ Belt

G8200 Series - G8201

- Easy to use and organize tools. Suit for organizing tools of various size
- Multiple storage spaces. It comes with pockets, web loops, one strap and more
- Comfortable to wear and quick to unfasten
- The adjustable belt allows a large tolerance regarding different waist measures
- It is light to wear and big enough to hold all the essential tools
- 600D Polyester
- Size: 9.5 L x 11 H